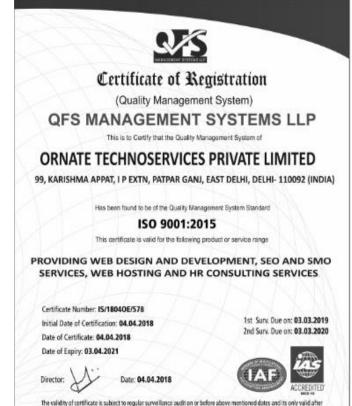

#### Certificate of Registration

issued to

#### ORNATE TECHNOSERVICES PRIVATE LIMITED

having been assessed by International Benchmarking and Certifications for compliance is certified to be registered in the List of Registered Organizations with regard to the standard and scope of supply as detailed below from their site: 99, KARISHMA APPAT, I P EXTN, PATPAR GANJ, EAST DELHI, DELHI- 110092 (INDIA)

#### ISO/IEC 20000-1:2011

(IT Service Management System)

For the following scope: PROVIDING IMPLEMENTATION SERVICES FOR APPLICATION SOFTWARE DEVELOPMENT, INFORMATION SECURITY, ELECTRONIC SECURITY, CYBER FORENSICS AND ASSOCIATED PROFESSIONAL SERVICES FOR SOFTWARE APPLICATION AND MAINTENANCE SERVICES FOR INFORMATION TECHNOLOGY INFRASTRUCTURE.

Certificate Number: IT/1909OD/2139 Date of Certificate: 02.09.2019 Date of Expiry: 01.09.2022

1<sup>St</sup> Surveillance Due on: 01.08.2020 2<sup>nd</sup> Surveillance Due on: 01.08.2021

Date: 02.09.2019