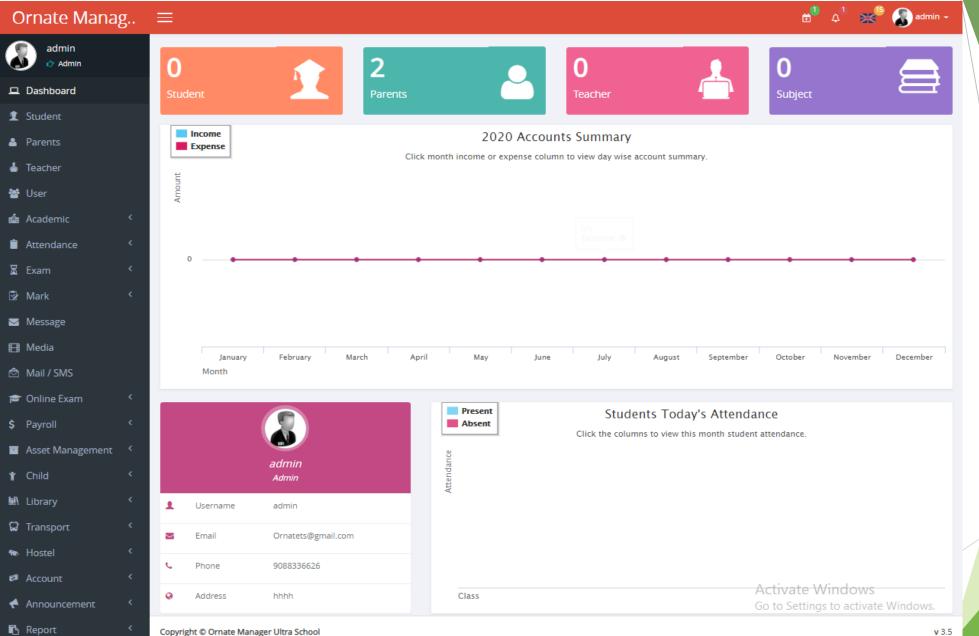

## **Features**

- Students
- Parents
- Teacher
- User
- Academic
- Attendance
- Exam
- Library
- Transport
- Hostel
- Account
- Report

rnate TechnoServices Pvt. Ltd.

v 3.5

Copyright © Ornate Manager Ultra School