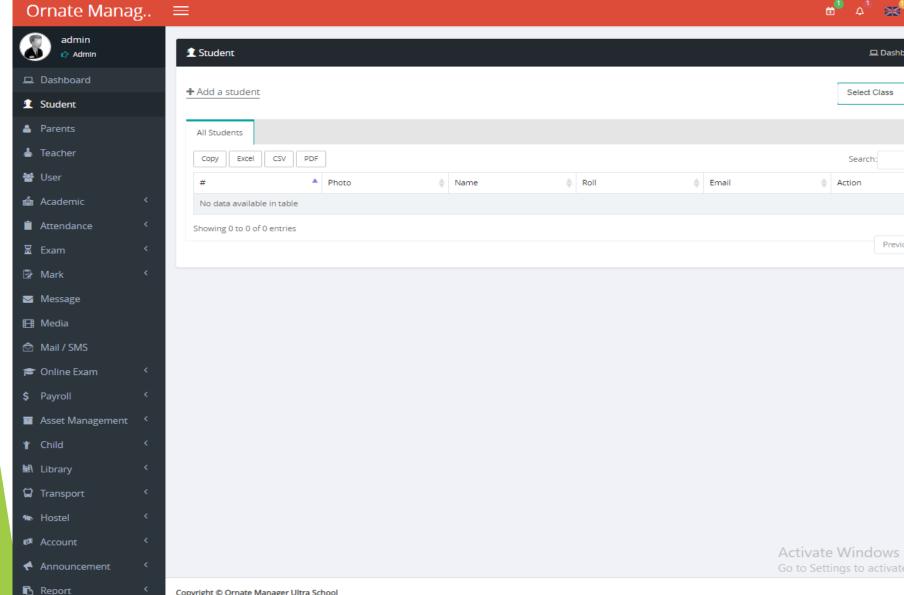

Δ<sup>1</sup> A<sup>5</sup> Amin -□ Dashboard / Student Previous Next

Go to Settings to activate Windows.

Select Class

Search:

. .