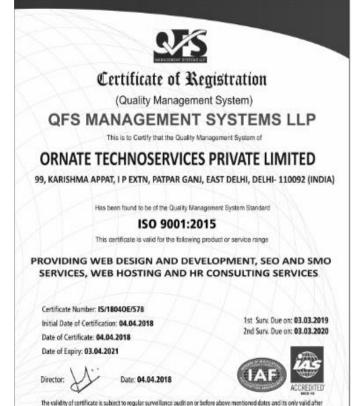

### Certificate of Registration

issued to

#### ORNATE TECHNOSERVICES PRIVATE LIMITED

having been assessed by International Benchmarking and Certifications for compliance is certified to be registered in the List of Registered Organizations with regard to the standard and scope of supply as detailed below from their site: 99, KARISHMA APPAT, I P EXTN, PATPAR GANJ, EAST DELHI, DELHI- 110092 (INDIA)

#### ISO/IEC 20000-1:2011

(IT Service Management System)

For the following scope: PROVIDING IMPLEMENTATION SERVICES FOR APPLICATION SOFTWARE DEVELOPMENT, INFORMATION SECURITY, ELECTRONIC SECURITY, CYBER FORENSICS AND ASSOCIATED PROFESSIONAL SERVICES FOR SOFTWARE APPLICATION AND MAINTENANCE SERVICES FOR INFORMATION TECHNOLOGY INFRASTRUCTURE.

Certificate Number: IT/1909OD/2139 Date of Certificate: 02.09.2019 Date of Expiry: 01.09.2022

1<sup>St</sup> Surveillance Due on: 01.08.2020 2<sup>nd</sup> Surveillance Due on: 01.08.2021

Date: 02.09.2019