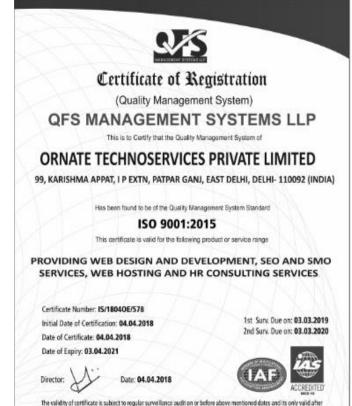

### Certificate of Registration

issued to

#### ORNATE TECHNOSERVICES PRIVATE LIMITED

having been assessed by International Benchmarking and Certifications for compliance is certified to be registered in the List of Registered Organizations with regard to the standard and scope of supply as detailed below from their site: 99, KARISHMA APPAT, I P EXTN, PATPAR GANJ, EAST DELHI, DELHI- 110092 (INDIA)

### ISO/IEC 20000-1:2011

(IT Service Management System)

For the following scope: PROVIDING IMPLEMENTATION SERVICES FOR APPLICATION SOFTWARE DEVELOPMENT, INFORMATION SECURITY, ELECTRONIC SECURITY, CYBER FORENSICS AND ASSOCIATED PROFESSIONAL SERVICES FOR SOFTWARE APPLICATION AND MAINTENANCE SERVICES FOR INFORMATION TECHNOLOGY INFRASTRUCTURE.

Certificate Number: IT/1909OD/2139 Date of Certificate: 02.09.2019 Date of Expiry: 01.09.2022

1<sup>St</sup> Surveillance Due on: 01.08.2020 2<sup>nd</sup> Surveillance Due on: 01.08.2021

Date: 02.09.2019

This Certificate is issued in accordance with the procedures for certificate registration and is valid only until the date of expiry or earlier if so advised in writing to the certificated organization by IB&C. It is issued subject to the continued availability of access at any time and without notice to the above surveillance regarding the standard named above and IB&CTerms and Conditions. This is an accredited Certificate authorized for issue by the American International Accreditation Organization-Bureau of Accredited Registrars in accordance with ISO 17021 "Conformity Assessment Requirements for bodies providing certification of management systems." Certificate holders are