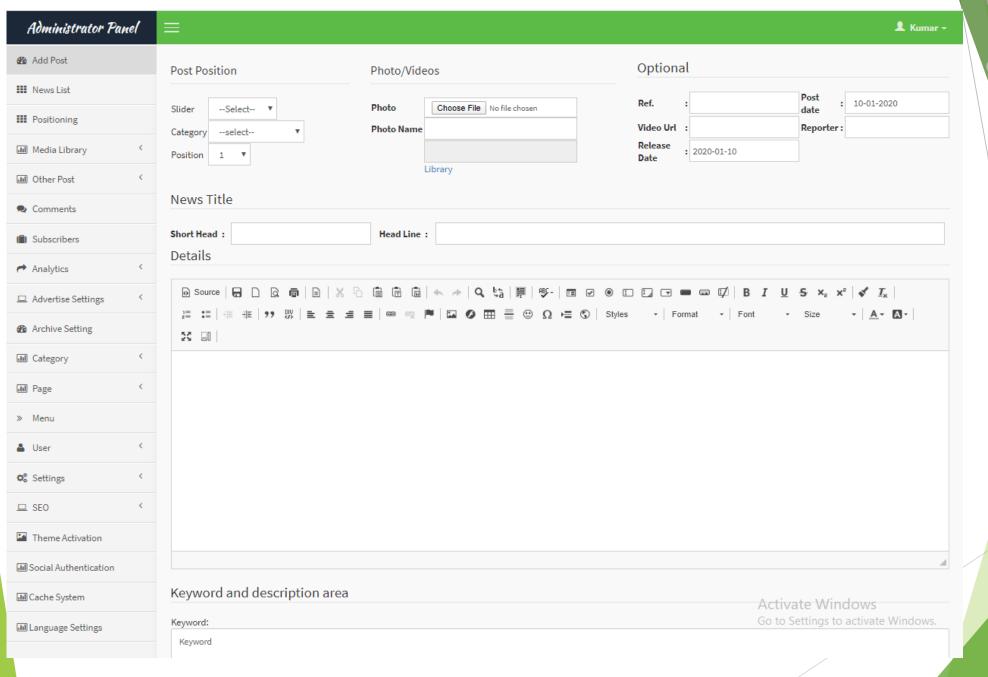

# **Features**

- Add Post
- News List
- Media Library
- Comments
- Subscribers
- Analytics
- Category
- Page
- User
- Theme Activation
- Social Authentication

| Login Here |          |  |  |  |  |
|------------|----------|--|--|--|--|
|            |          |  |  |  |  |
| 1          | E-mail   |  |  |  |  |
|            | Password |  |  |  |  |
| Login      |          |  |  |  |  |
|            |          |  |  |  |  |