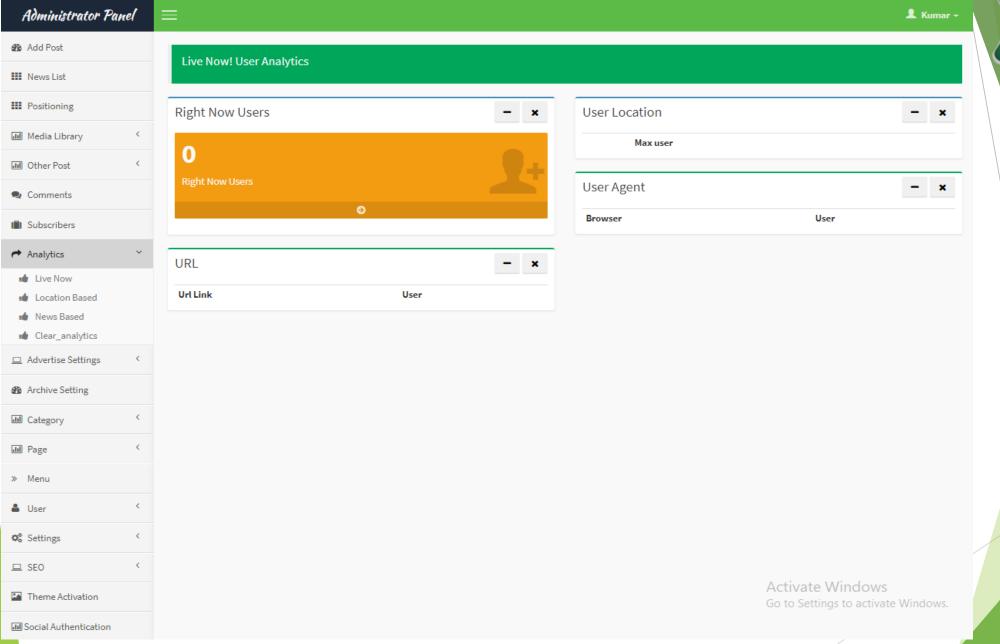

# **Features**

- Add Post
- News List
- Media Library
- Comments
- Subscribers
- Analytics
- Category
- Page
- User
- Theme Activation
- Social Authentication

| Login Here |          |  |  |  |  |
|------------|----------|--|--|--|--|
|            |          |  |  |  |  |
| 1          | E-mail   |  |  |  |  |
|            | Password |  |  |  |  |
| Login      |          |  |  |  |  |
|            |          |  |  |  |  |