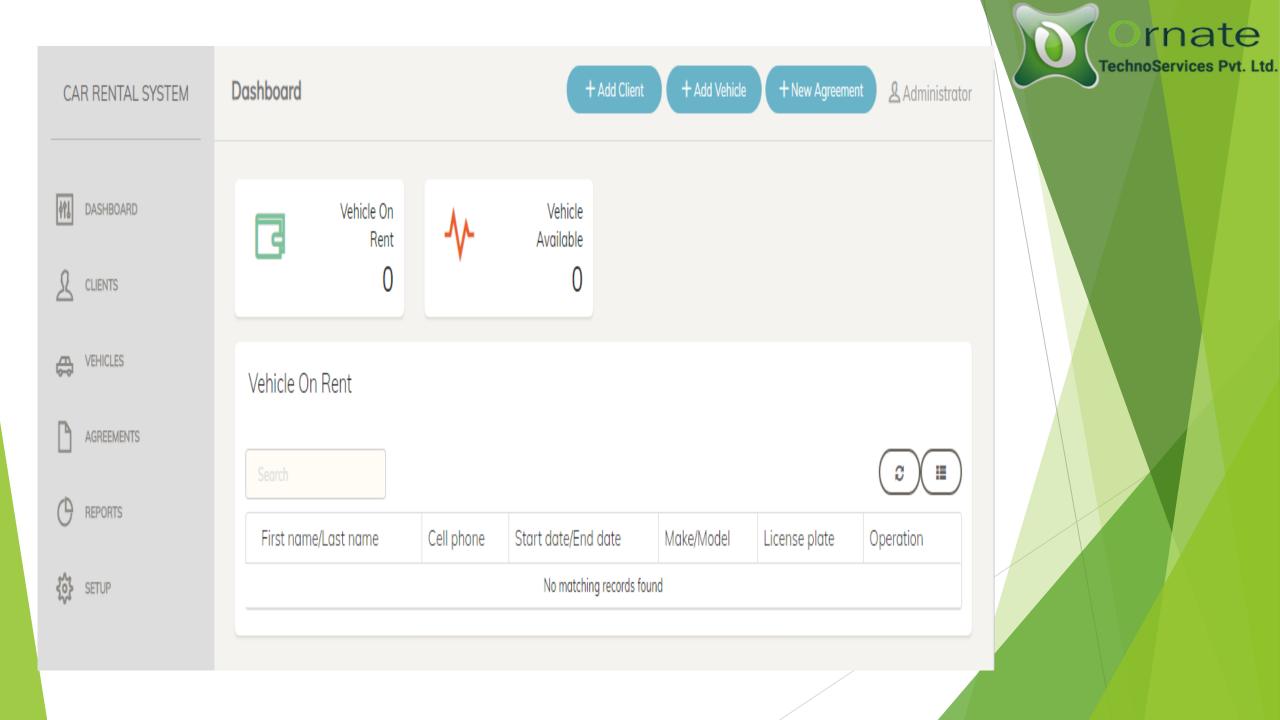

rnate

TechnoServices Pvt. Ltd.

Ornate Car Rental Management Systems

|         | NULL NO. |
|---------|----------|
| 1 ( ) ( | 1111     |
|         |          |
|         | 4111     |
|         |          |
|         |          |

Username

Password

Login

| CAR RENTAL SYSTEM | Dashboard + Add Client + Add Vehicle + New Agreement                                   | Administrator |
|-------------------|----------------------------------------------------------------------------------------|---------------|
| MASHBOARD         | Clients                                                                                |               |
|                   |                                                                                        |               |
| AGREEMENTS        | # Company name Last name / First name Birth date Operation   No matching records found |               |
|                   |                                                                                        |               |
| SETUP             |                                                                                        |               |