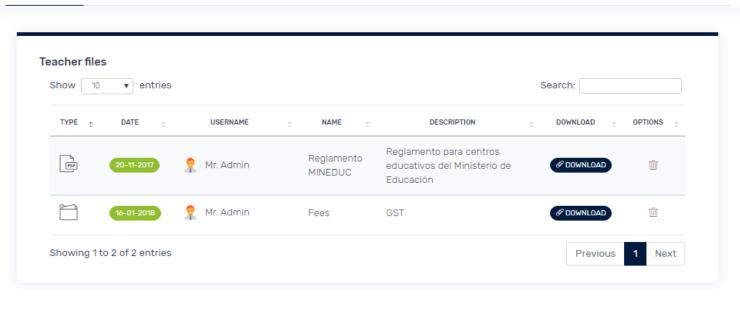

## **Features**

- Users
- Notifications
- Information
- Marks
- Attendance
- Schedule
- Notice Board
- Library
- Syllabus
- Accounting
- Teacher Files
- Class Rooms
- School Bus