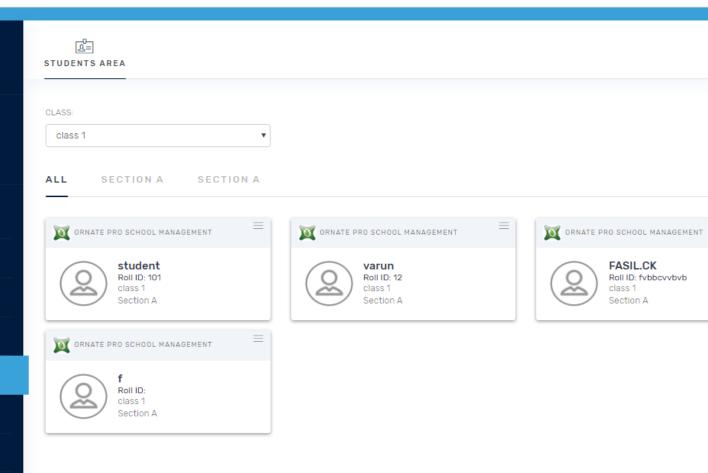

## **Features**

- Users
- Notifications
- Information
- Marks
- Attendance
- Schedule
- Notice Board
- Library
- Syllabus
- Accounting
- Teacher Files
- Class Rooms
- School Bus