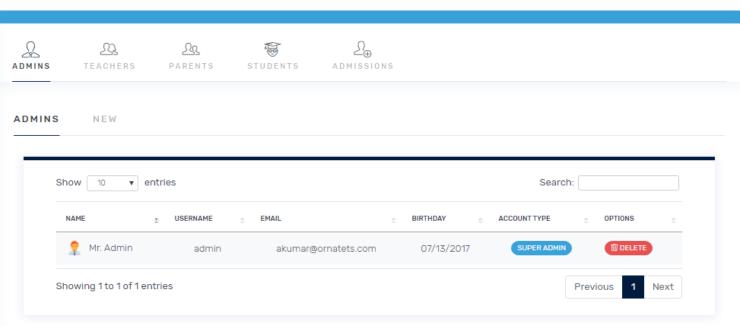

## **Features**

- Users
- Notifications
- Information
- Marks
- Attendance
- Schedule
- Notice Board
- Library
- Syllabus
- Accounting
- Teacher Files
- Class Rooms
- School Bus