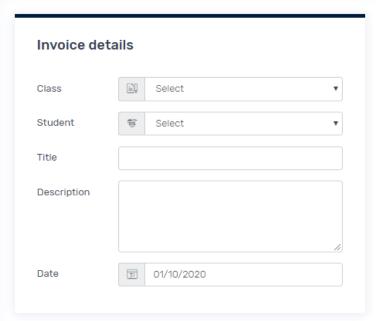

## **Features**

- Users
- Notifications
- Information
- Marks
- Attendance
- Schedule
- Notice Board
- Library
- Syllabus
- Accounting
- Teacher Files
- Class Rooms
- School Bus