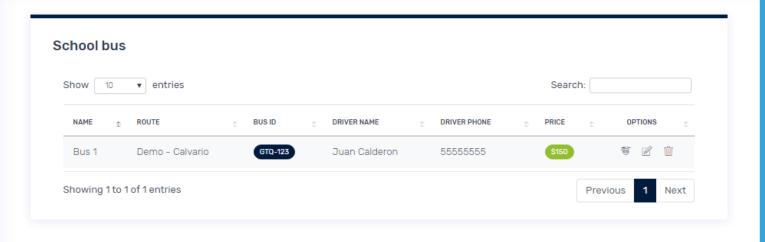

## **Features**

- Users
- Notifications
- Information
- Marks
- Attendance
- Schedule
- Notice Board
- Library
- Syllabus
- Accounting
- Teacher Files
- Class Rooms
- School Bus