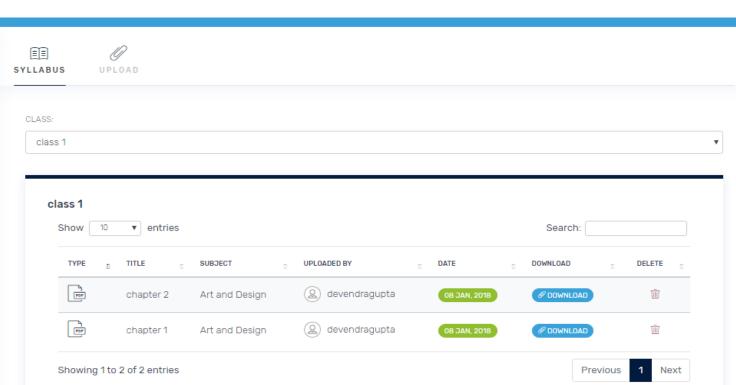

Activate Windows Go to Settings to activate Windows. rnate

TechnoServices Pvt. Ltd.

| 31                |         |
|-------------------|---------|
|                   |         |
| ass 1             |         |
| ass I             |         |
|                   | Search: |
| Show 10 ▼ entries | Search: |
| Show 10 ▼ entries | Search: |