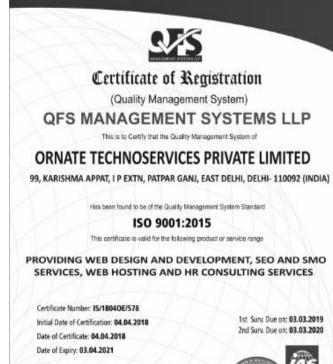

### Certificate of Registration

issued to

#### ORNATE TECHNOSERVICES PRIVATE LIMITED

having been assessed by International Benchmarking and Certifications for compliance is certified to be registered in the List of Registered Organizations with regard to the standard and scope of supply as detailed below from their site: 99, KARISHMA APPAT, I P EXTN, PATPAR GANJ, EAST DELHI, DELHI- 110092 (INDIA)

#### ISO/IEC 20000-1:2011

(IT Service Management System)

For the following scope: PROVIDING IMPLEMENTATION SERVICES FOR APPLICATION SOFTWARE DEVELOPMENT, INFORMATION SECURITY, ELECTRONIC SECURITY, CYBER FORENSICS AND ASSOCIATED PROFESSIONAL SERVICES FOR SOFTWARE APPLICATION AND MAINTENANCE SERVICES FOR INFORMATION TECHNOLOGY INFRASTRUCTURE.

Certificate Number: IT/1909OD/2139 Date of Certificate: 02.09.2019 Date of Expiry: 01.09.2022

1<sup>St</sup> Surveillance Due on: 01.08.2020 2<sup>nd</sup> Surveillance Due on: 01.08.2021

Date: 02.09.2019