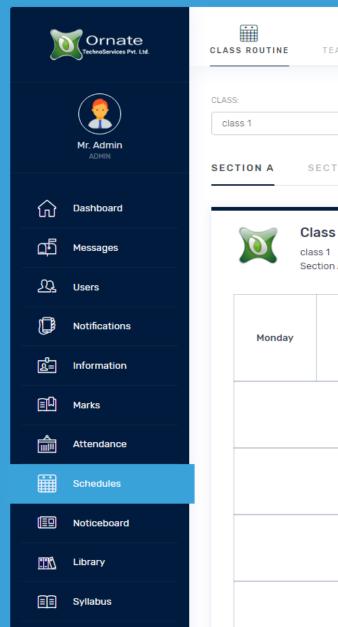

## **Features**

- Users
- Notifications
- Information
- Marks
- Attendance
- Schedule
- Notice Board
- Library
- Syllabus
- Accounting
- Teacher Files
- Class Rooms
- School Bus

Ornate
TechnoServices Pvt. Ltd.

| CLASS ROUTIN | 6A<br>E TEACHER ROUTINE               | EXAM ROUTINE |                                             |                                                      |
|--------------|---------------------------------------|--------------|---------------------------------------------|------------------------------------------------------|
| CLASS:       |                                       |              |                                             | v + Add                                              |
| SECTION A    | SECTION A                             |              |                                             |                                                      |
| 0            | Class Routine<br>class 1<br>Section A |              |                                             |                                                      |
| Mond         | ay                                    |              | 1:00-2:10<br>mathematics<br>varun veluswamy |                                                      |
|              |                                       |              | Tuesday                                     |                                                      |
|              |                                       |              | Wednesday                                   |                                                      |
|              |                                       |              | Thursday                                    |                                                      |
|              |                                       |              | Friday                                      | Activate Windows Go to Settings to activate Windows. |