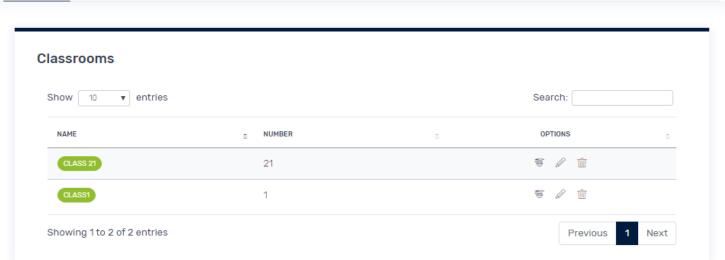

## **Features**

- Users
- Notifications
- Information
- Marks
- Attendance
- Schedule
- Notice Board
- Library
- Syllabus
- Accounting
- Teacher Files
- Class Rooms
- School Bus