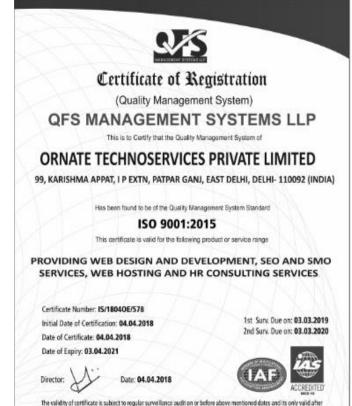

### Certificate of Registration

issued to

#### ORNATE TECHNOSERVICES PRIVATE LIMITED

having been assessed by International Benchmarking and Certifications for compliance is certified to be registered in the List of Registered Organizations with regard to the standard and scope of supply as detailed below from their site: 99, KARISHMA APPAT, I P EXTN, PATPAR GANJ, EAST DELHI, DELHI- 110092 (INDIA)

### ISO/IEC 20000-1:2011

(IT Service Management System)

For the following scope: PROVIDING IMPLEMENTATION SERVICES FOR APPLICATION SOFTWARE DEVELOPMENT, INFORMATION SECURITY, ELECTRONIC SECURITY, CYBER FORENSICS AND ASSOCIATED PROFESSIONAL SERVICES FOR SOFTWARE APPLICATION AND MAINTENANCE SERVICES FOR INFORMATION TECHNOLOGY INFRASTRUCTURE.

Certificate Number: IT/1909OD/2139 Date of Certificate: 02.09.2019 Date of Expiry: 01.09.2022

1<sup>St</sup> Surveillance Due on: 01.08.2020 2<sup>nd</sup> Surveillance Due on: 01.08.2021

Date: 02.09.2019